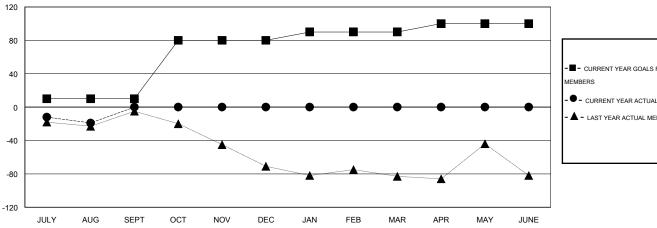

### GOALS AND ACTUAL MEMBERS CUMULATIVE

| - CURRENT YEAR GOALS FOR NEW |  |
|------------------------------|--|
| MEMBERS                      |  |

CURRENT YEAR ACTUAL MEMBERS

- LAST YEAR ACTUAL MEMBERS

| _                |                  |    |                               |                       |              |  |
|------------------|------------------|----|-------------------------------|-----------------------|--------------|--|
| DROPPED CLUBS: 1 |                  |    | 9 CLUBS OF 55 ADDED 1 OR MORE | GENDER DISTRIBUTION   |              |  |
|                  |                  |    | NEW MEMBERS                   | MALE                  | 921 (73.50%) |  |
|                  |                  |    |                               | FEMALE                | 332 (26.50%) |  |
|                  | DROPPED MEMBERS  |    |                               |                       |              |  |
|                  | DECEASED         | 3  | CLICK HERE FOR HEALTH         |                       |              |  |
|                  | CLUB CANCELLED 0 |    | ASSESSMENT DATA               | FAMILY UNIT MEMBERS   |              |  |
|                  | OTHER            | 28 |                               | HEAD OF HOUSEHOLD     |              |  |
|                  | TOTAL            | 31 |                               | NON-HEAD OF HOUSEHOLI | D            |  |

#### **GMT**: HAL GRIFFIN **LOCATION TEXAS**

| Clubs                   |                  |           |                  |                  | Members                 |                    |                                     |                    |                  |
|-------------------------|------------------|-----------|------------------|------------------|-------------------------|--------------------|-------------------------------------|--------------------|------------------|
| RESULTS FOR 2016-2017   |                  |           |                  |                  | RESULTS FOR 2016-2017   |                    |                                     |                    |                  |
| QUARTER                 | NEW CLUB<br>GOAL | NEW CLUBS | DROPPED<br>CLUBS | NET<br>GAIN/LOSS | QUARTER                 | NEW MEMBER<br>GOAL | CHARTER AND<br>NEW MEMBERS<br>ADDED | DROPPED<br>MEMBERS | NET<br>GAIN/LOSS |
| JULY/AUG/SEPT           | 0                | 0         | 1                | -1               | JULY/AUG/SEPT           | 10                 | 12                                  | 31                 | -19              |
| OCT/NOV/DEC JAN/FEB/MAR | 3<br>0           | 0         | 0                | 0                | OCT/NOV/DEC JAN/FEB/MAR | 70<br>10           | 0<br>0                              | 0                  | 0                |
| APR/MAY/JUNE            | 0                | 0         | 0                | 0                | APR/MAY/JUNE            | 10                 | 0                                   | 0                  | 0                |