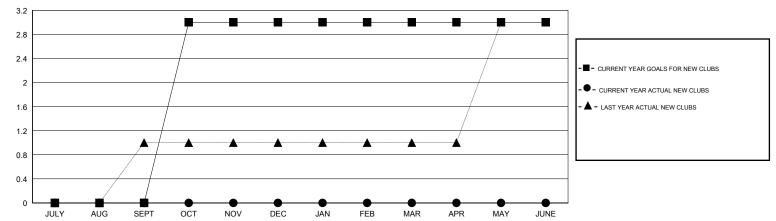

### GOALS AND ACTUAL NEW CLUBS CUMULATIVE

#### **GMT**: HAL GRIFFIN **LOCATION TEXAS**

| Clubs                   |                  |           |                  |                  | Members                 |                    |                                     |                    |                  |
|-------------------------|------------------|-----------|------------------|------------------|-------------------------|--------------------|-------------------------------------|--------------------|------------------|
| RESULTS FOR 2016-2017   |                  |           |                  |                  | RESULTS FOR 2016-2017   |                    |                                     |                    |                  |
| QUARTER                 | NEW CLUB<br>GOAL | NEW CLUBS | DROPPED<br>CLUBS | NET<br>GAIN/LOSS | QUARTER                 | NEW MEMBER<br>GOAL | CHARTER AND<br>NEW MEMBERS<br>ADDED | DROPPED<br>MEMBERS | NET<br>GAIN/LOSS |
| JULY/AUG/SEPT           | 0                | 0         | 1                | -1               | JULY/AUG/SEPT           | 10                 | 12                                  | 31                 | -19              |
| OCT/NOV/DEC JAN/FEB/MAR | 3<br>0           | 0         | 0                | 0                | OCT/NOV/DEC JAN/FEB/MAR | 70<br>10           | 0<br>0                              | 0                  | 0                |
| APR/MAY/JUNE            | 0                | 0         | 0                | 0                | APR/MAY/JUNE            | 10                 | 0                                   | 0                  | 0                |